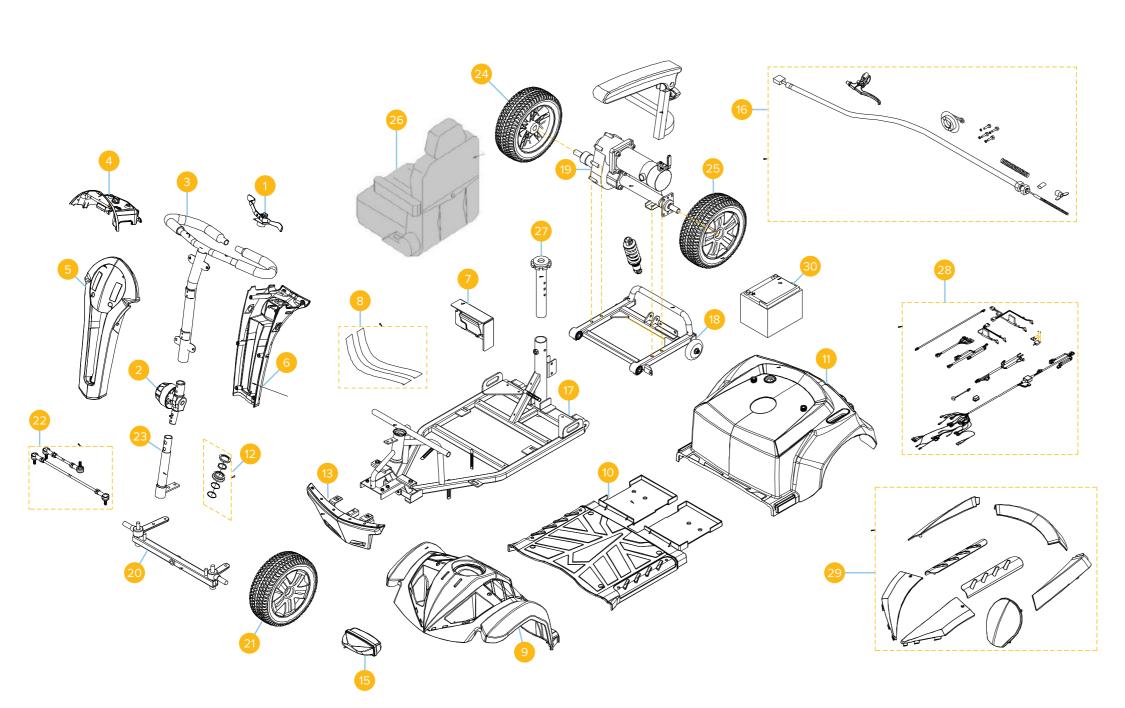

- 1. SPEED DIAL ASS'Y (MS05X) CODE: S12-067-00100
- 2. TILLER SWIVEL ASS'Y (MS05X) CODE: S02-067-00100
- 3. DELTA TILLER ASS'Y (MS058) CODE: S02-067-00500
- 4. TILLER POD (MS058) CODE: S10-067-00300
- 5. SHROUD, TILLER FRONT (MS05X) ODE: S08-067-00300
- 6. SHROUD, TILLER REAR (MS05X) CODE: S08-067-00400
- 7. PG S-DRIVE 120A CONTROLLER CODE: S10-067-00200
- 8. VELCRO STRIP SET, BATTERY (MS05X) CODE: S34-067-00100
- 9. SHROUD, FRONT (MS058) CODE: S08-067-02300
- 10. SHROUD, FOOTREST ASS'Y (MS05X) CODE: S08-067-00500
- 11. SHROUD, REAR (MS05X) CODE: S08-067-01000
- 12. REG. BEARING BALL SET (MS05X) CODE: S02-001-00601
- 13. FRONT BUMPER ASS'Y (MS05X) CODE: SO1-067-00100
- 14. SHOCK ABSORBER, 250IB (MS05X)
- 15. HEADLIGHT ASS'Y (MS05X)
- 16. CABLE BRAKE ASS'Y
- CODE: S35-067-00100

## FROM THE MOTOR & TRANSAXLE

- A. TRANSAXLE, 8MPH, MS058
- B. EM BRAKE, MS05X
- C. MOTOR, 500W CODE: C09-067-01000
- CODE: C09-005-00601
- CODE: 9357005005035

- CODE: C18-067-01100
- C. BATTERY CABLE FUSED
- D. BATTERY CABLE UNFUSED CODE: C18-001-10403
- CODE: C18-067-00500

- 18. FRAME, REAR SECTION (MS05X) CODE: SO1-067-00300
- 19. TRANSAXLE ASS'Y, 8MPH (MS058) CODE: S09-067-00300
- 20. FRONT FORK ASS'Y (MS05X) CODE: S03-039-00400
- 21. FRONT WHEEL 300-5 (MS058) CODE: S05-067-00100
- 22. CONNECTING ROD ASS'Y (MS05X) CODE: S03-033-00400
- 23. L TYPE STEERING AXLE (MS05X) CODE: S03-067-00100
- 24. REAR WHEEL 300-5 (MS058)
- CODE: S06-067-00100 25. REAR WHEEL 300-5 W. BRAKE SHOE CODE: S06-067-00200
- 26. CAPTAIN'S SEAT W. LAPBELT & ARMS
- CODE: S07-067 -00800 27. SEAT POST SET (MS05X) CODE: S07-067-00300
- 28. WIRE HARNESS ASS'Y (MS058) CODE: S18-067-00400
- 29. SHROUD SET, RED (MS05X) CODE: S08-067-01718
- SHROUD SET, BLUE (MS05X) CODE: S08-067-017 54
- SHROUD SET, G. GREY (MS05X) CODE: S04-067-00100 CODE: S08-067-01777
- SHROUD SET, WHITE (MS05X) CODE: S13-067-00100 CODE: S08-067-01791
- 17. FRAME, FRONT SECTION (MS05X) CODE: SO1-067-00200

# Components Not Shown:

- CODE: C09-067-00800
- CODE: C09-067-00400
- D. CARBON BRUSH, 7X11 MM
- E. KEYWAY

### WIRING LOOMS:

- A. MAIN LOOM, MS058
- B. 40A CIRCUIT BREAKER CODE: C16-022-01401
- CODE: C18-001-10304
- E. POWER CABLE TO 120A CONTROLLER

OTHER ELECTRICAL PARTS:

30. 12V50AH BATTERY

CODE: 12V50AH

- A. IGNITION SWITCH CODE: C18-001-01501 B. CHARGER SOCKET
- CODE: C12-051-00200
- C. BATTERY GAUGE CODE: C10-067 -00700
- D. PCB MEMBRANE, MS058 CODE: C10-051-00601
- E. PCB BOARD, MS058 CODE: C10-051-00507

A. 5A CHARGER CODE: C12-001-02100